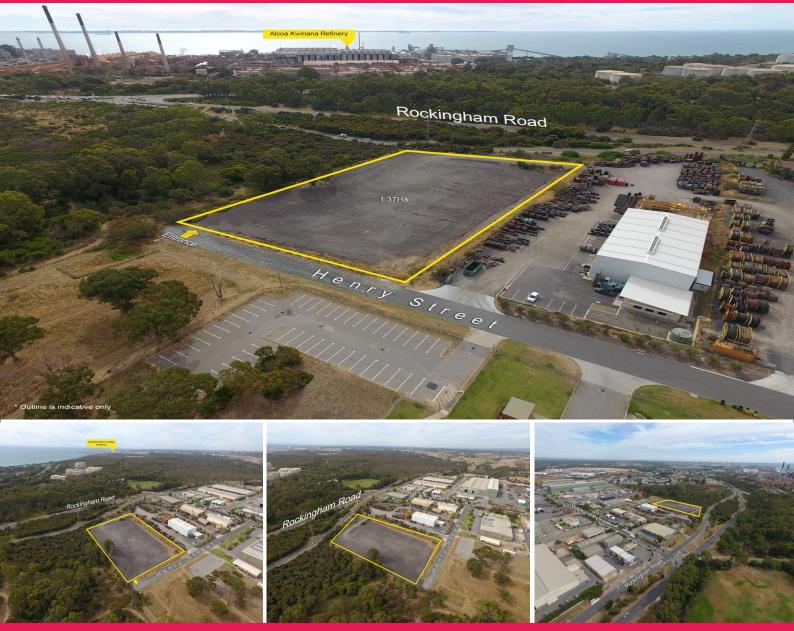

### **Absolute Value - Industrial Land**

Ray White Commercial (WA)'s Enrique Reyes features this absolute value industrial land for Lease in Naval Base.

This large industrial site offers approximately 5,500sqms\* of hardstand with easy access through Hope Valley Road, backing on to Rockingham Road, and part of the Lattitude 32 Industrial Precinct.

This property also features:

- Good potential visibility and street exposure to Rockingham Road
- Access to Power and Water connections
- Landlord open to consider proposals for other kinds of uses

Property is suitable for:

- Open Air Secure Stora

Land FOR LEASE