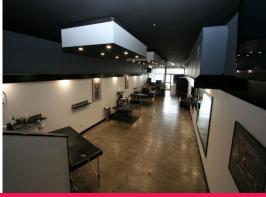

### **Superb Retail Location**

- Take advantage of the existing fit out
- Be seen at this main road location with high exposure to foot and vehicle traffic and excellent signage opportunity
- Building floor area approximately 120m?
- Immediate neighbours included CBA and ANZ banks, NDIS, NRMA and Cartridge World
- Nearby developments include Hoyts Cinema Complex, Hilltop Plaza and Charlestown Square