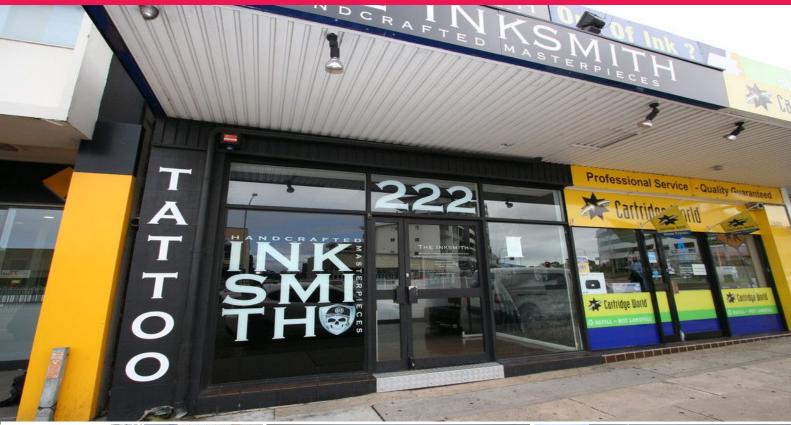

# Ray White.

1/222 Pacific Highway, Charlestown NSW 2290

### **Superb Retail Location**

- Take advantage of the existing fit out
- Be seen at this main road location with high exposure to foot and vehicle traffic and excellent signage opportunity
- Building floor area approximately 120m?
- Immediate neighbours included CBA and ANZ banks, NDIS, NRMA and Cartridge World
- Nearby developments include Hoyts Cinema Complex, Hilltop Plaza and Charlestown Square

For Lease: \$40,000 pa g

Retail

FOR LEASE

120sqm