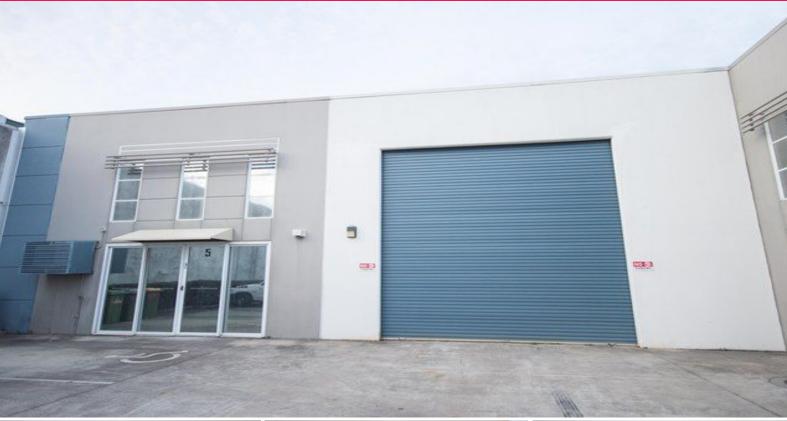

## **Deceased Estate Auction**

- \* 207m2\* warehouse with additional 51m2\* storage mezzanine
- \* Air conditioned reception / showroom
- \* 2 x individual offices
- \* Open plan warehouse
- \* Direct access
- \* 3 phase power and high internal clearance
- \* Currently tenanted
- \* Zoned low impact industry
- \* Amenities including shower
- \* Central Location in the heart of Molendinar
- \* Easy access to Smith Street and the M1 Motorway
- \* Realistic vendors ? Every offer will be submitted

Auction ? 11am, Thursda

Industrial

FOR SALE

258sqm