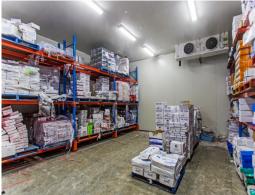

Unit 14 is 409m2 has 3 cool rooms, 2 processing rooms, 10,000 Lt grease trap, 2 extra-large air-conditioned offices.

Unit 11 is 304m2 has 110 pallet freezer with racking, storage area, loading bay & large mezzanine.