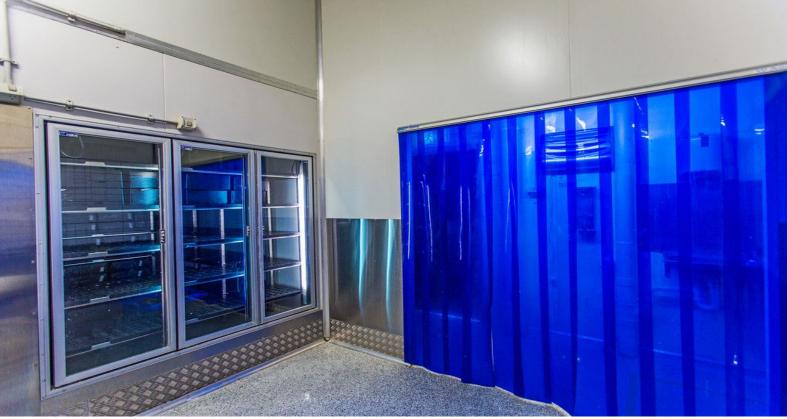

Unit 14 is 409m2 has 3 cool rooms, 2 processing rooms, 10,000 Lt grease trap, 2 extra-large air-conditioned offices.

Unit 11 is 304m2 has 110 pallet freezer with racking, storage area, loading bay & large mezzanine.