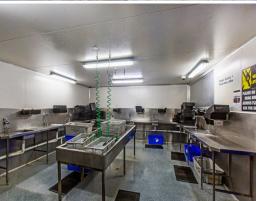

Unit 14 is 409m2 has 3 cool rooms, 2 processing rooms, 10,000 Lt grease trap, 2 extra-large air-conditioned offices.

Unit 11 is 304m2 has 110 pallet freezer with racking, storage area, loading bay & large mezzanine.