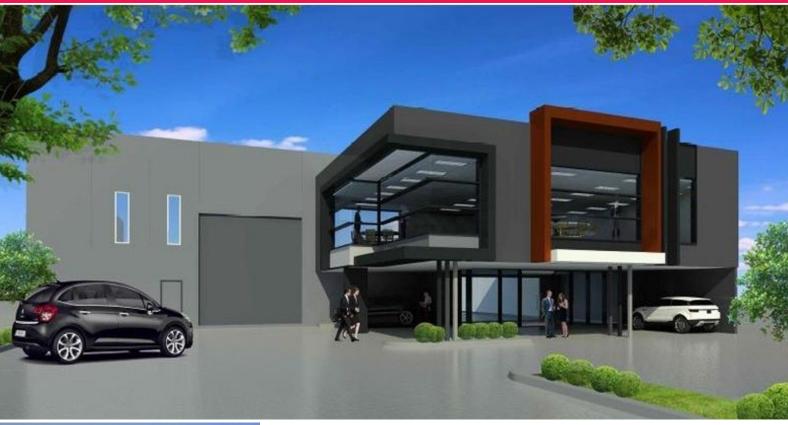

This office/warehouse is about to start construction and features include:

- + 2 level corporate office and showroom
- + Ground Floor 75sqm\*
- + 1st floor 197sqm\*
- + 1,140sqm\* high clearance clear span warehouse
- + Secure facility with electric gates
- + 1 x Roller shutter door