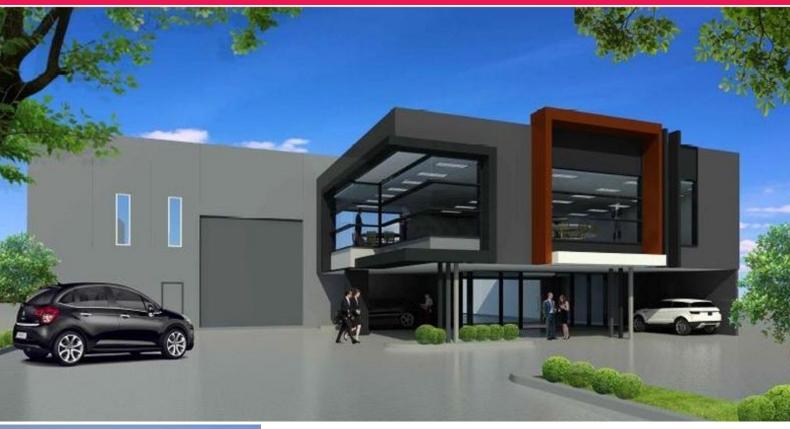

This office/warehouse is about to start construction and features include:

- + 2 level corporate office and showroom
- + Ground Floor 75sqm\*
- + 1st floor 197sqm\*
- + 1,140sqm\* high clearance clear span warehouse
- + Secure facility with electric gates
- + 1 x Roller shutter door