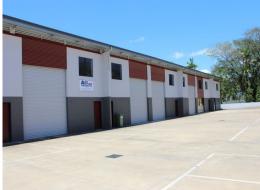

## Lot 6 Bohemia 86.4 m2 Showroom / Warehouse Available For Lease Now

Strata titled showroom / warehouse situated on busy Pease Street between Anderson Street and Mulgrave Road.

3 exclusive use car parks at the front of the unit.

Perfect for tradesman, builder, electrician.

Internal bathroom and shower.

3 phase power and roller door height of 4.4 metres.

The complex is accessed by electronic gates for added security.

Contact: Exclusive agent Helen Crossley - Ray White Commercial Cairns for more information.