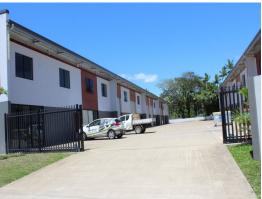

## Lot 6 Bohemia 86.4 m2 Showroom / Warehouse Available For Lease Now

Strata titled showroom / warehouse situated on busy Pease Street between Anderson Street and Mulgrave Road.

3 exclusive use car parks at the front of the unit.

Perfect for tradesman, builder, electrician.

Internal bathroom and shower.

3 phase power and roller door height of 4.4 metres.

The complex is accessed by electronic gates for added security.

Contact: Exclusive agent Helen Crossley - Ray White Commercial Cairns for more information.