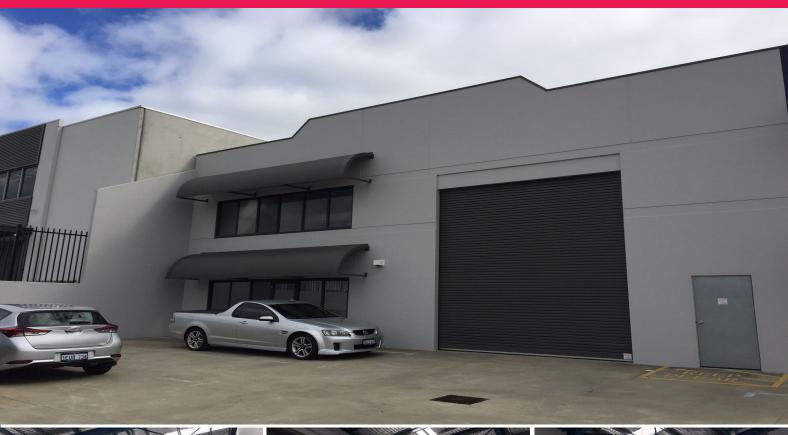

## CENTRAL INDUSTRIAL UNIT AT A REALISTIC RATE

Unit 8A Adrian Street Welshpool is a well presented industrial unit centrally located in the Welshpool industrial precinct and is easily accessible via a number of major arterial highways.

Having recently undergone an internal and external repaint this unit comprises approximately 26sqm of ground floor office with mezzanine storage along with 400sqm of high truss concrete tilt panel factory / warehouse with a 4mx5m roller door.

There is plenty of on street parking available along with private secure parking at the front of the building.

8A Adrian Street Welshp

Industrial FOR LEASE

426sqm