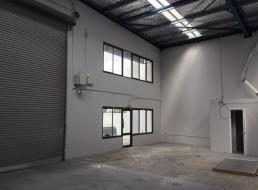

Having recently undergone an internal and external repaint this unit comprises approximately 26sqm of ground floor office with mezzanine storage along with 400sqm of high truss concrete tilt panel factory / warehouse with a 4mx5m roller door.