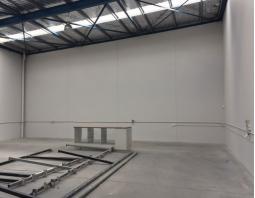

Having recently undergone an internal and external repaint this unit comprises approximately 26sqm of ground floor office with mezzanine storage along with 400sqm of high truss concrete tilt panel factory / warehouse with a 4mx5m roller door.