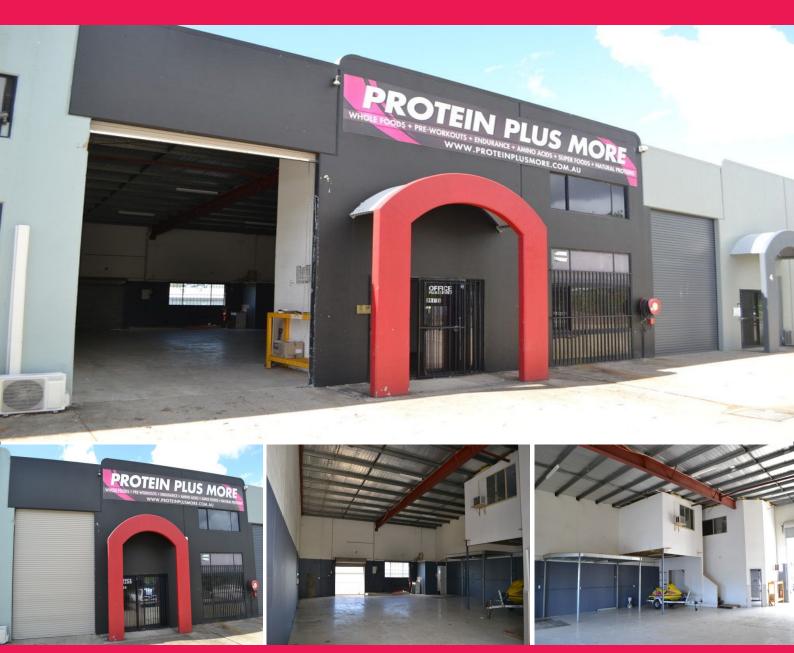

## **Exceptional Warehouse & Office Space**

- \* 221m?\* concrete tilt panel warehouse
- \* Air-conditioned office spaces with reception area
- \* Rear roller door with small storage area
- \* 4 allocated car parks
- \* Electric Container height roller door
- \* Amenities onsite
- \* Call agent today to inspect!
- \* Approximately

Industrial

FOR LEASE

221sqm