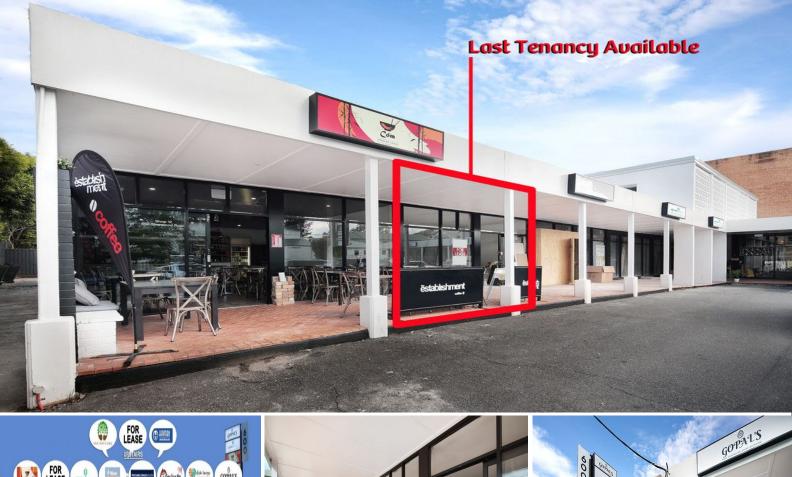

\* Current cuisines include Chinese, Vietnamese, Sushi, Fish Caf?, Vegetarian, Indian plus a Hairdresser

- \* Ample on site parking
- \* Pylon signage opportunity
- \* Prime Sherwood Road location
- \* Opposite major school
- \* Located close to the heart of Sherwood Available:

Unit 11 - 79sqm next to New Medical

Offices FOR LEASE

79sqm

Paul Flego 0406 604 767 paul@rnhcommercial.com.au