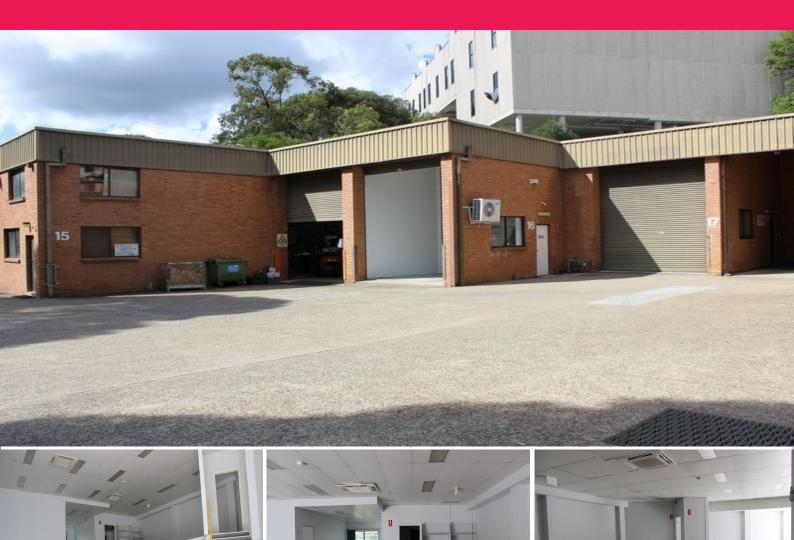

## Warehouse/ Factory unit - Auction (If not sold prior)

Gunning Real Estate along with Balmoral Partners is pleased to present for sale via Public Auction (if not sold prior) this industrial unit boasting great natural light, air-conditioning, and a partial fitted office area. The ground floor warehouse is open plan with good natural light.

## **KEY FEATURES**

\* Warehouse Floor: 162sqm \* First Floor Office: 88sqm \* Container height roller door

\* 4.2m Internal clearan

Industrial FOR SALE

250sqm