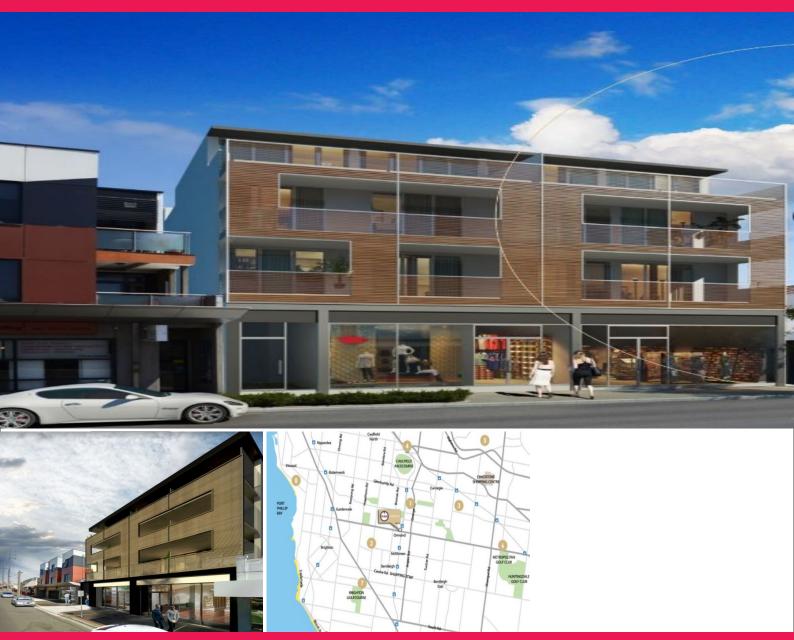

## TWO (2) BRAND-NEW RETAIL PREMISES IN THE HEART OF ORMOND? CONSTRUCTION ALMOST

Ray White Commercial Victoria is delighted to offer these two retail premises, currently under construction.

Located approx 12km from the Melbourne CBD and directly opposite the brand-new and upgraded Ormond Train Station.

- Two ground floor retail premises to choose from
- Retail 1 ? 85m2 approx
- Retail 2 ? 81m2 approx. (SOLD)
- Both properties are offered with a centralised grease trap, provision for flue, Three (3) phase power and gas  ${\sf I}$

Retail

FOR SALE

85sqm