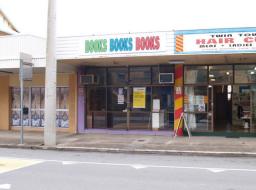

## **Tweed Heads Street Front Retail**

- 76m?\* retail shop or office in Tweed Heads
- Excellent position with foot traffic
- Glass front shop with storage area at rear
- Car parking at rear plus lockable garage
- Available now

FOR LEASE

76sqm

Ray White. Commercial