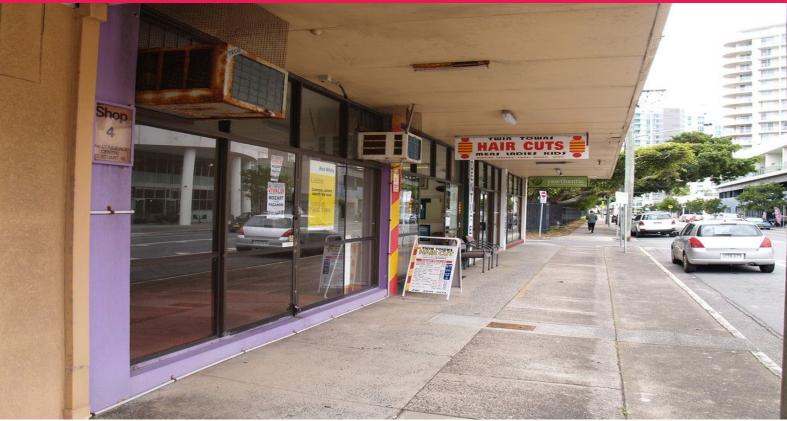

## **Tweed Heads Street Front Retail**

- 76m?\* retail shop or office in Tweed Heads
- Excellent position with foot traffic
- Glass front shop with storage area at rear
- Car parking at rear plus lockable garage
- Available now

FOR LEASE

76sqm

Ray White. Commercial