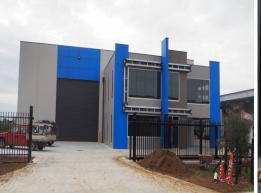

## 6 Columbia Court, Dandenong South VIC 3175

## **ALMOST FINISHED! ACT NOW!**

This warehouse is in a great location with easy access to Eastlink, Princes Highway, Dandenong Bypass and Greens Road. With state of the art finishes, you better move quick, by the time construction is finished it will be too late!

Property Features:

- + 3x electric RSD's with canopy
- + Security gated front
- + 27x car spaces
- + 1,317m2

warehouse

- +72m2 ground floor office
- + 110m2 first floor office

Industrial FOR LEASE \$ 142464