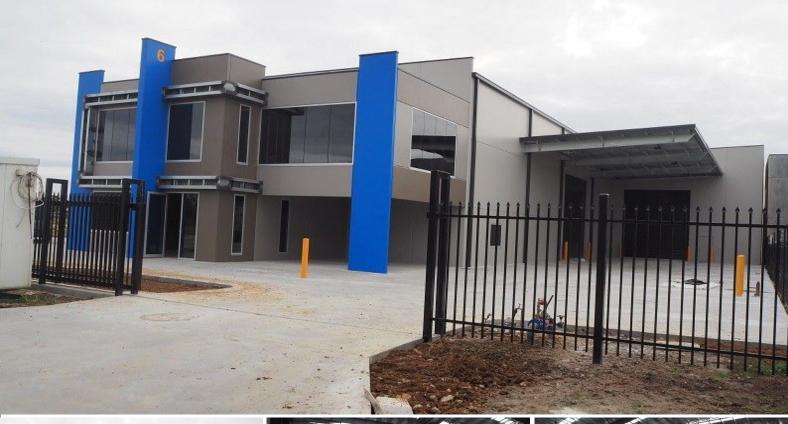

## 6 Columbia Court, Dandenong South VIC 3175

## **ALMOST FINISHED! ACT NOW!**

This warehouse is in a great location with easy access to Eastlink, Princes Highway, Dandenong Bypass and Greens Road. With state of the art finishes, you better move quick, by the time construction is finished it will be too late!

Property Features:

- + 3x electric RSD's with canopy
- + Security gated front
- + 27x car spaces
- + 1,317m2

warehouse

- +72m2 ground floor office
- + 110m2 first floor office

Industrial FOR LEASE \$ 142464