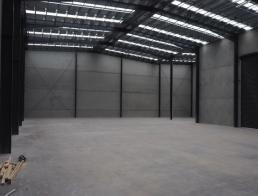

Property Features:

- + 3x electric RSD's with canopy
- + Security gated front
- + 27x car spaces
- + 1,317m2

warehouse

- +72m2 ground floor office
- + 110m2 first floor office

Industrial FOR LEASE \$ 142464