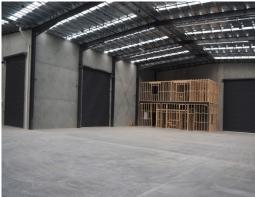

Property Features:

- + 3x electric RSD's with canopy
- + Security gated front
- + 27x car spaces
- + 1,317m2

warehouse

- +72m2 ground floor office
- + 110m2 first floor office

Industrial FOR LEASE \$ 142464