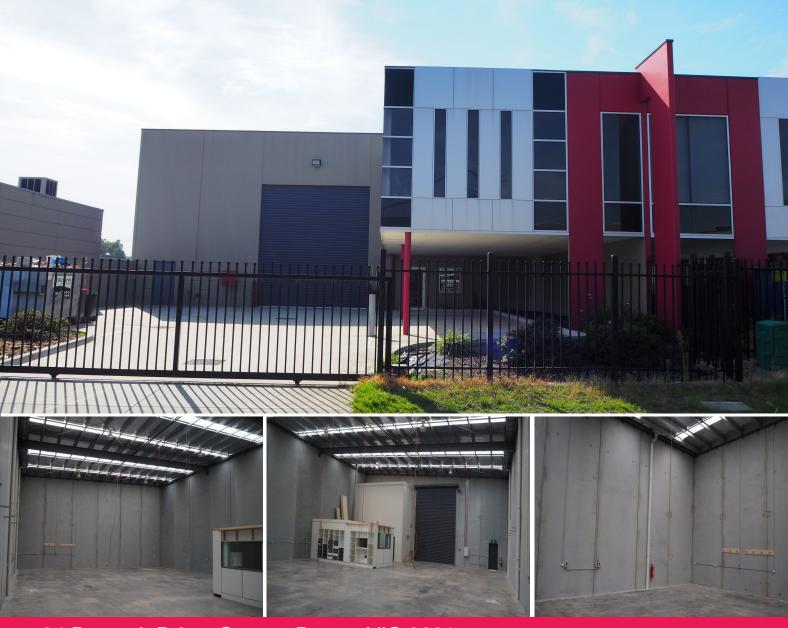

## 34 Damosh Drive, Carrum Downs VIC 3201

## **QUALITY OFFICE AND WAREHOUSE**

This prominent factory has a real presence. Just off Frankston Gardens Drive and minutes from Frankston Dandenong Road, Eastlink and Peninsula Link, access is no issue.

Call now to inspect this quality office/warehouse.

Property Features:

- + 91m2 office
- + Container height RSD
- + Automatic gates
- + Good internal height
- + 10 plus car spaces
- + Kitchenette plus amenities

Offices FOR LEASE

602sqm

**Matthew French** 

0432 582 669 matthew@richardsonfrench.com.au

**Cameron McLeod** 

0400 280 293

cameron@richardsonfrench.com.au