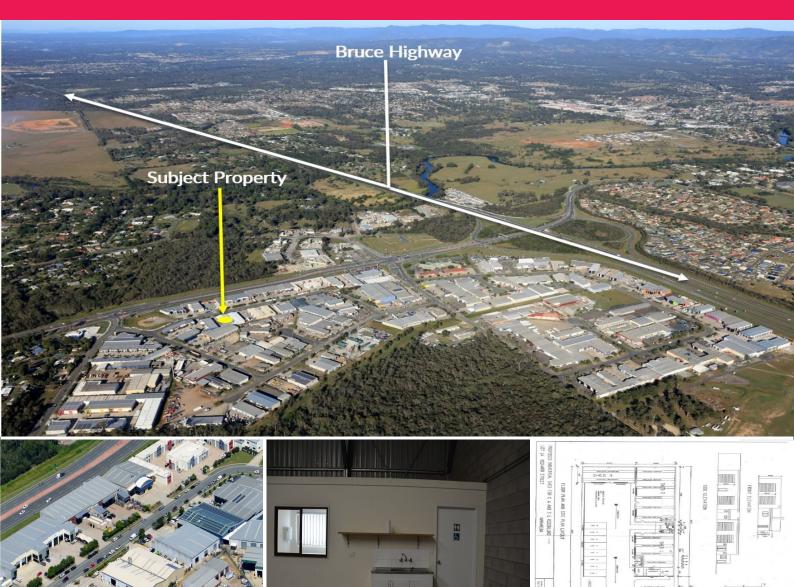

## 2/37 Cessna Drive, Caboolture QLD 4510

## **Tenanted Asset Leased to 2020**

Ray White Commercial North Coast Central is pleased to offer 2, 37 Cessna Drive, Caboolture for sale.

The opportunity exists to purchase this tenanted investment asset, strategically located in the heart of Corporate Park East Industrial Estate.

## Key Features:

- 315m2 (approx) clear span warehouse
- Air conditioned office
- 3 year lease
- Returning \$31,620.00 per annum Net
- Kitchenette + Internal amenities
- Allocated parking & signage
- Large roller door acc