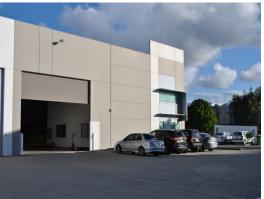

## Long Term National Tenanted Investment - 12 Month Bank Guarantee

Currently Netting \$74,330.00 PA
595sqm Warehouse Including Mezzanine
Modern Tilt Panel Strata Building
End Unit On Street Front With Excellent Exposure
Quality Office Fit-out Over 2 Levels
Spacious Modern Kitchen & Meals Area
Male & Female Amenities
Air-conditioned Throughout
High Bay Warehouse With Natural Light
Electric Container Height Roller Door
Ample On-site Parking
Easy Access to M1 Pacif

Industrial FOR SALE

595sqm