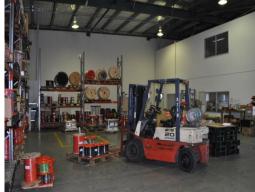

## Long Term National Tenanted Investment - 12 Month Bank Guarantee

Currently Netting \$74,330.00 PA
595sqm Warehouse Including Mezzanine
Modern Tilt Panel Strata Building
End Unit On Street Front With Excellent Exposure
Quality Office Fit-out Over 2 Levels
Spacious Modern Kitchen & Meals Area
Male & Female Amenities
Air-conditioned Throughout
High Bay Warehouse With Natural Light
Electric Container Height Roller Door
Ample On-site Parking
Easy Access to M1 Pacif

Industrial FOR SALE

595sqm