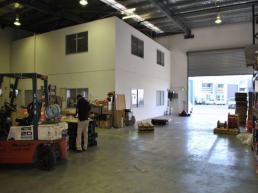

## Long Term National Tenanted Investment - 12 Month Bank Guarantee

Currently Netting \$74,330.00 PA
595sqm Warehouse Including Mezzanine
Modern Tilt Panel Strata Building
End Unit On Street Front With Excellent Exposure
Quality Office Fit-out Over 2 Levels
Spacious Modern Kitchen & Meals Area
Male & Female Amenities
Air-conditioned Throughout
High Bay Warehouse With Natural Light
Electric Container Height Roller Door
Ample On-site Parking
Easy Access to M1 Pacif

Industrial FOR SALE

595sqm