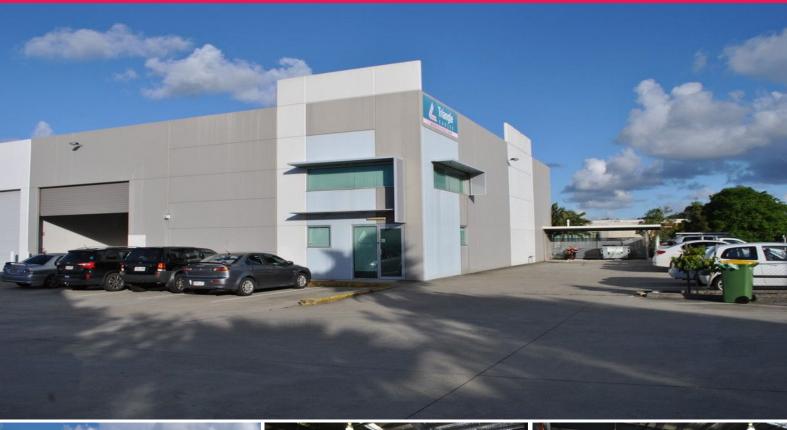

## Long Term National Tenanted Investment - 12 Month Bank Guarantee

Currently Netting \$74,330.00 PA
595sqm Warehouse Including Mezzanine
Modern Tilt Panel Strata Building
End Unit On Street Front With Excellent Exposure
Quality Office Fit-out Over 2 Levels
Spacious Modern Kitchen & Meals Area
Male & Female Amenities
Air-conditioned Throughout
High Bay Warehouse With Natural Light
Electric Container Height Roller Door
Ample On-site Parking
Easy Access to M1 Pacif

Industrial FOR SALE

595sqm