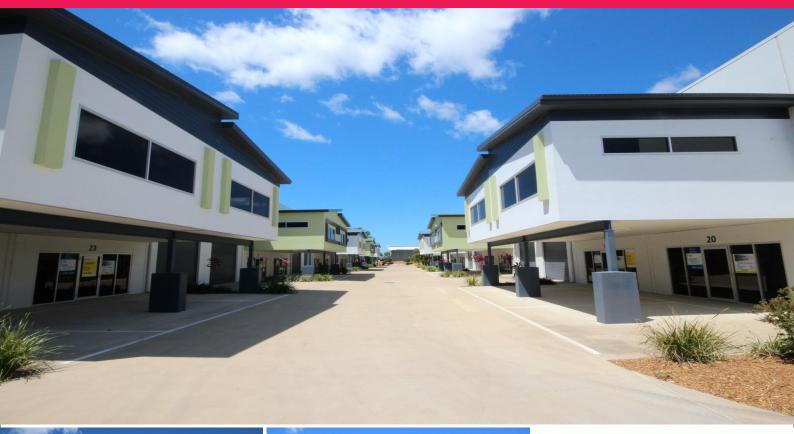

## **Priced Below Replacement Value - For Sale**

Linear Industrial Park is a modern 32 unit warehouse facility that offers tenancies ranging from 225m2 to 241m2 with the added ability to combine units for even larger floor areas up to 480m2 with dual access.

The industrial park features premium quality fit outs and low maintenance structures for a worry free investment. With all the units having suspended mezzanine offices it allows for undercover parking to the majority of the 81 car parks on site and truck access throughout.

32 x Strata Titled Warehouse Units Mezzanine office/warehouse Tenancy sizes ranging from 225m2 to 241m2 Modern design, low maintenance Zoned: Medium Impact in Industrial FOR SALE

225sqm

Ray White. Commercial