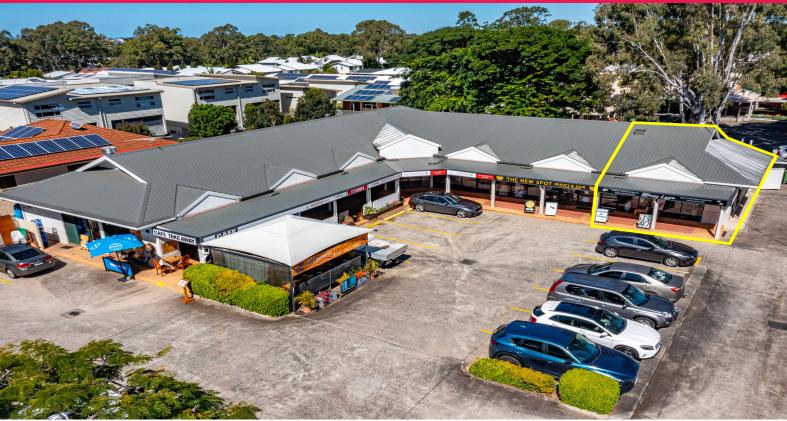

7/22-24 Bainbridge Street, Ormiston QLD 4160

## 71sqm\* Retail/Commercial Space

Ray White Commercial Bayside are pleased to present to the market For Lease, Shop 7, 22-24 Bainbridge Street, Ormiston. This prime tenancy in a highly sought after complex is suitable for a range of uses and is an opportunity not to be missed. Features include:

- 71sqm\* of predominantly open plan space
- Includes air-conditioning, lighting, Phone & Data cabling and self-contained amenities
- High profile end position in busy professional centre
- Excellent signage & exposure
- Ample on-site parking
- Rear access