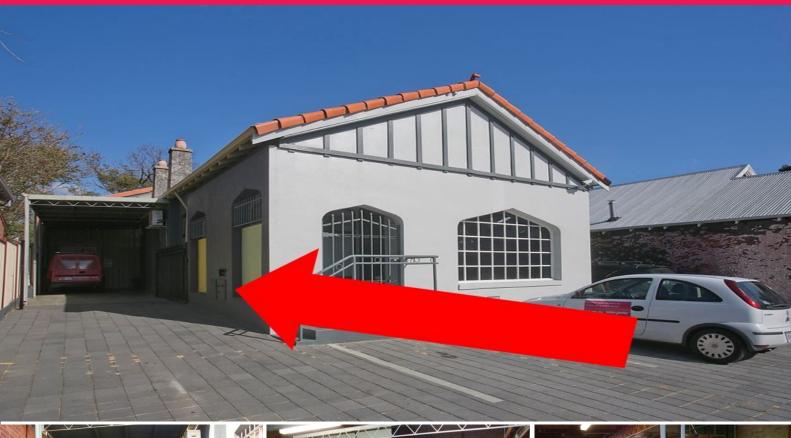

## **CENTRAL WAREHOUSE**

Ideal small warehouse available which may suit builder or contracting company, or general storage purposes.

Property Features:

> Warehouse: 160sqm\* > Mezzanine: 79sqm\*

- > 1 Car Bay & plus 2 further bays
- > 2 cars can be secured inside security gate
- > Unbeatable location
- > Plenty of street parking nearby
- > Located opposite Daglish train station
- > Street signage available
- > 3m\* roller door
- > Own kitchen & bathro

Industrial FOR LEASE

160sqm