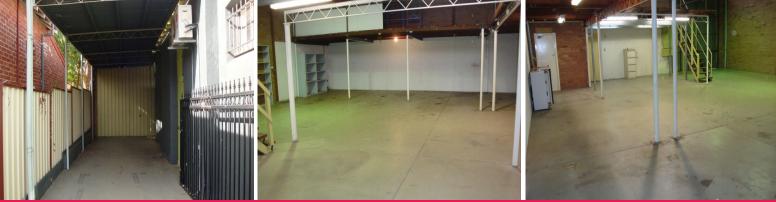

## **CENTRAL WAREHOUSE**

Ideal small warehouse available which may suit builder or contracting company, or general storage purposes.

Property Features:

> Warehouse: 160sqm\* > Mezzanine: 79sqm\*

- > 1 Car Bay & plus 2 further bays
- > 2 cars can be secured inside security gate
- > Unbeatable location
- > Plenty of street parking nearby
- > Located opposite Daglish train station
- > Street signage available
- > 3m\* roller door
- > Own kitchen & bathro

Industrial FOR LEASE

160sqm