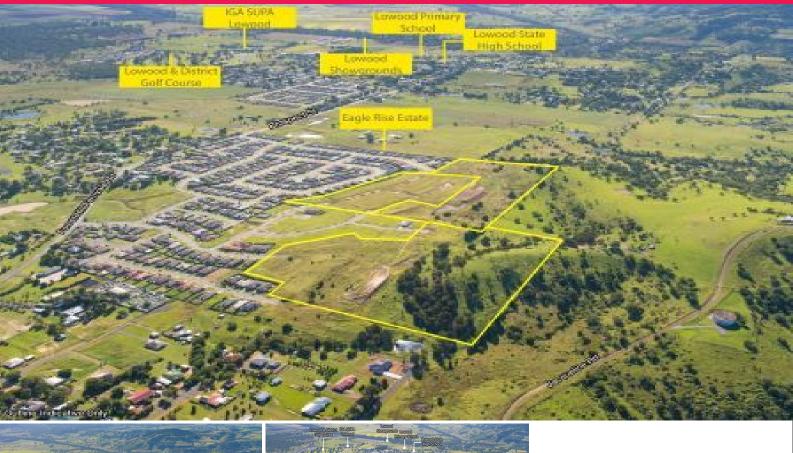

## 491504 Corella St & 612-613 Peregrine Dr, Lowood QLD

## 23Ha Deceased Estate SE QLD Land Bank Opportunity

- Finalisation of deceased estate requires immediate sale
- Land area: 23.56\* hectares
- Balance of Eagle Rise Land Estate
- Previously approved for 211 residential lots (Avg 877m?\*)
- Lots range in size from 700m?\* 3,323m?\* including 22 duplex lots
- Infrastructure directly adjacent