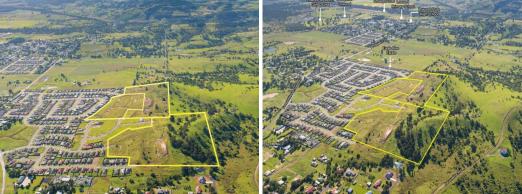

## 491504 Corella St & 612-613 Peregrine Dr, Lowood QLD

## 23Ha Deceased Estate SE QLD Land Bank Opportunity

- Finalisation of deceased estate requires immediate sale
- Land area: 23.56\* hectares
- Balance of Eagle Rise Land Estate
- Previously approved for 211 residential lots (Avg 877m?\*)
- Lots range in size from 700m?\* 3,323m?\* including 22 duplex lots
- Infrastructure directly adjacent