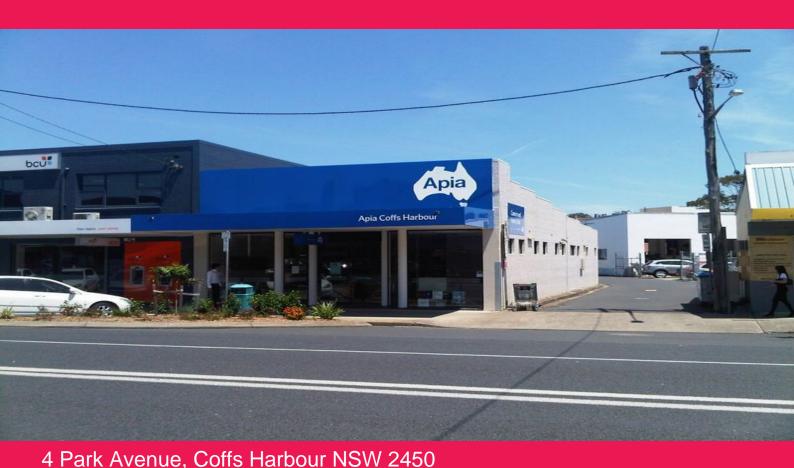

## SOLD BY LJ HOOKER COMMERCIAL

This modern single storey retail investment occupies a high profile position opposite Woolworths in Coffs Harbour's CBD.

The building is situated on the corner of Park Avenue and Park Lane and enjoys a high level of passing pedestrian traffic.

The property is fully leased to Suncorp Corporate Services for five years from 1/12/15 and trades as Australian Pensioners Insurance Agency.

The building accommodates an approximate gross leasable area of 252m2.

The accommodation is modern having been fully refurbished in 2010, including approval for an ATM.

The site has a total site area of 268m2.

The property enjoys the following features:

- High profile CBD position
- Prime retail location
- Situated opposite the very popular CBD Woolworths supermarket
- Long term lease to Suncorp
- Attractive return
- Perfect SMSF opportunity