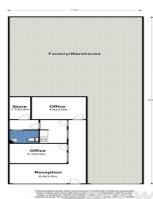

- Total lettable area 290m2 approx
- Warehouse area 210m2 approx
- Including reception/office area 80m2 approx
- Onsite parking for 5 x vehicles
- Industrial 1 zone

Industrial FOR LEASE

290sqm