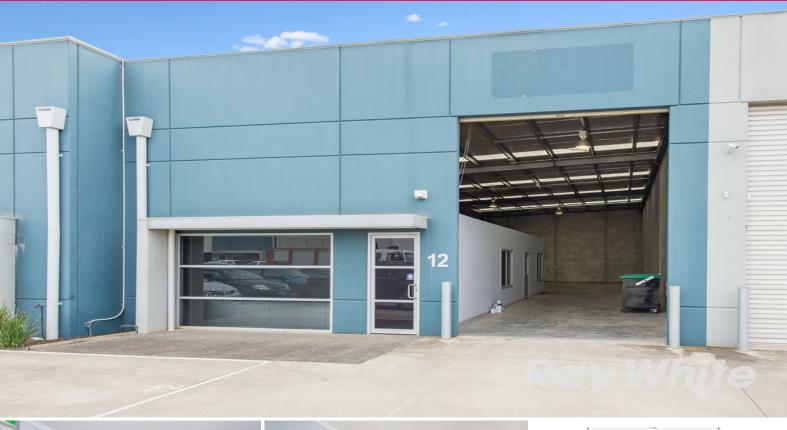

## **Functional Warehouse With Office/Showroom**

This immaculately presented functional office/warehouse is well located just off Hallam South Road and located moments from the M1 Freeway and Princes Highway.

Further features on offer being alarmed ,3 phase power , partitioned offices with heating/cooling , container height Motorized roller shutter door, also offering security gated estate must see to appreciate!

- Total lettable area 290m2 approx
- Warehouse area 210m2 approx
- Including reception/office area 80m2 approx
- Onsite parking for 5 x vehicles
- Industrial 1 zone

Industrial FOR LEASE

290sqm