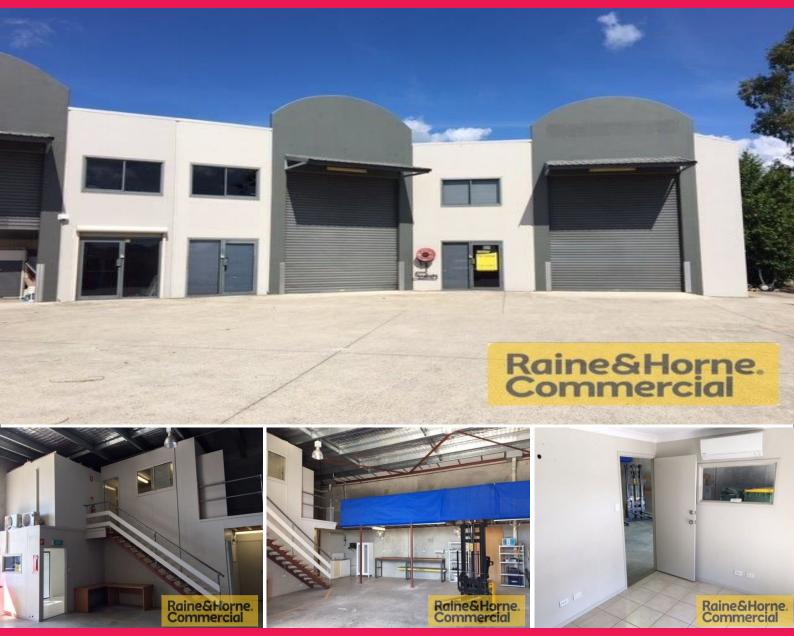

## 152sqm Multi-functional Unit with Excellent Exposure

This well presented tilt panel industrial unit is located on the corner of Neumann Road and Tombo Street in the heart of Capalaba's industrial precinct. Features include:

- \* 35sqm of air conditioned reception/office on ground floor
- \* 20sqm air conditioned offices on first floor
- \* 97sqm clear span insulated warehouse with three phase power
- \* Bonus 40sqm of mezzanine storage
- \* Container height electric roller door
- \* Own amenities kitchenette and toilet
- \* Dual driveway with easy access and parking
- \* Well maintained complex of four units
- \* Rent is inclusive of outgoings but exclusive of GST