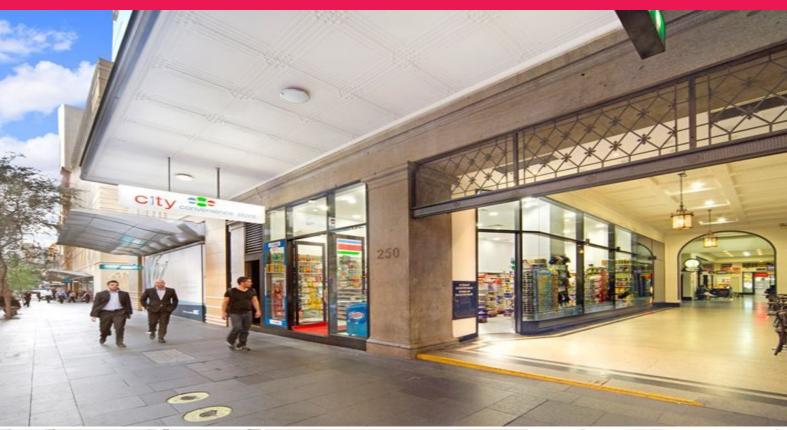

#### 7/250 Pitt Street

Ashington Place, formerly the National Building, is a 12 storey heritage listed strata titled building comprising retail and basement tenancies and 11 levels of offices. The property is located adjacent to ANZ Bank Centre and adjacent the construction of the Pitt Street station. , opposite Galleries Victoria close to Sydney Hilton, QVB, Pitt Street Mall and Town Hall.