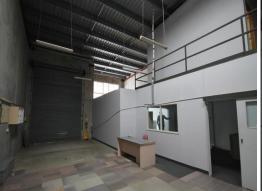

## **Muti-functional Warehouse/Office Unit**

Ray White Commercial Bayside are pleased to present to the market exclusively for Lease, Unit 7, 168 Redland Bay Road, Capalaba.

Features Include:

- 188sqm\* Industrial warehouse/showroom
- Includes 100sqm\* of showroom/office space, 88sqm\* of clear span warehouse + 35sqm\* of load-bearing mezzanine storage
- Self-contained male & female toilet facilities
- Large kitchenette
- Container height roller door access
- Signage to busy Redland Bay Road
- Available with one month's notice