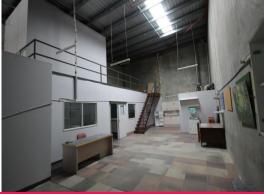

## **Muti-functional Warehouse/Office Unit**

Ray White Commercial Bayside are pleased to present to the market exclusively for Lease, Unit 7, 168 Redland Bay Road, Capalaba.

Features Include:

- 188sqm\* Industrial warehouse/showroom
- Includes 100sqm\* of showroom/office space, 88sqm\* of clear span warehouse + 35sqm\* of load-bearing mezzanine storage
- Self-contained male & female toilet facilities
- Large kitchenette
- Container height roller door access
- Signage to busy Redland Bay Road
- Available with one month's notice