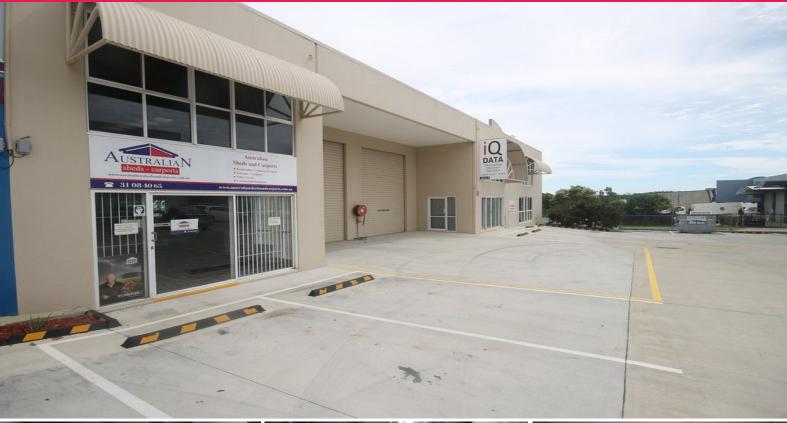

7/168 Redland Bay Road, Capalaba QLD 4157

## **Muti-functional Warehouse/Office Unit**

Ray White Commercial Bayside are pleased to present to the market exclusively for Lease, Unit 7, 168 Redland Bay Road, Capalaba.

Features Include:

- 188sqm\* Industrial warehouse/showroom
- Includes 100sqm\* of showroom/office space, 88sqm\* of clear span warehouse + 35sqm\* of load-bearing mezzanine storage
- Self-contained male & female toilet facilities
- Large kitchenette
- Container height roller door access
- Signage to busy Redland Bay Road
- Available with one month's notice