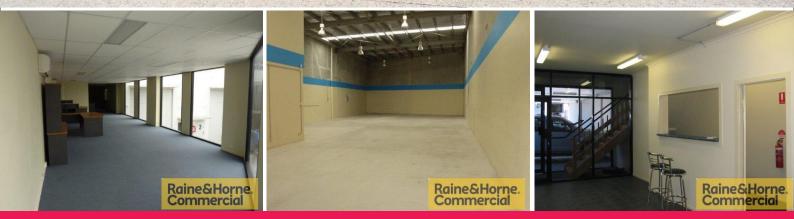

## 533sqm Modern Duplex Unit with Excellent Access

This well presented tilt panel unit is on a level site with easy access. Features include:

\* 45sqm (approx) ground floor air conditioned reception, lunchroom/kitchen and toilet

 $^{\ast}$  128sqm (approx) air conditioned open plan office on first floor with kitchenette

 $^{\ast}$  360sqm (approx) clear span insulated warehouse with skylights and three phase power

\* Direct truck access to extra wide electric container height roller door

- \* Eight exclusive use car parks
- \* Secure compound with remote control electric gate
- \* Excellent street exposure and pylon signage on Neumann Road

For further information or to arrange an inspection please contact Exclusive Agent, Colin Tucker. Please quote pr