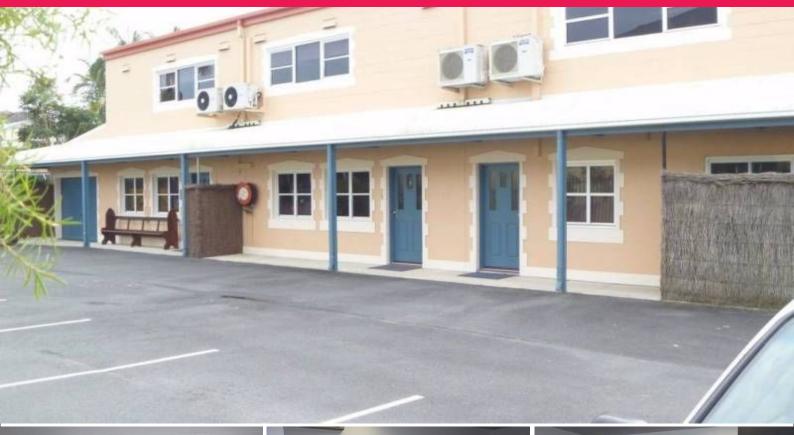

## **PROFESSIONAL OFFICE OPPOSITE PARK**

A 63sqm\*, first floor office suite in a popular location within the outskirts of the CBD, available now.

With off street parking, two consulting rooms, office, waiting room and kitchenette it's positioned amongst other health professionals in the building. The premises is has air-conditioning and carpet throughout. A calendar month rental fee of \$990 includes GST and outgoings including common area cleaning.

\*approximately

Offices FOR LEASE \$990pcm (including GST and Outs) 63sqm