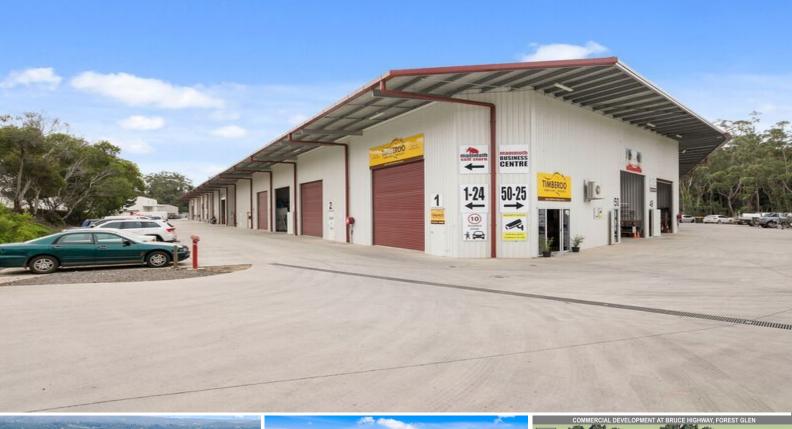

## 4/7172 Bruce Highway, Forest Glen QLD 4556

## 200m2 Industrial Premise For Lease | Forest Glen

Tenancy 4 - 200m2 - \$23,000 P/A + Outgoings + GST

Suggested Uses:

- Mechanics
- Tradies
- Car enthusiasts
- Furniture manufacture/ restoration
- Online business that requires warehouse for stock
- Insulated roof with sancell thermal break bubble wrap insulation
- Lowest point of roof at 7.65 metres
- Three metre awning all around the building for shade and weather protection
- Easy semi-trailer access around the building
- Easy access via the Bruce Hwy
- Adjacent to Forest Gl

Industrial FOR LEASE

200sqm