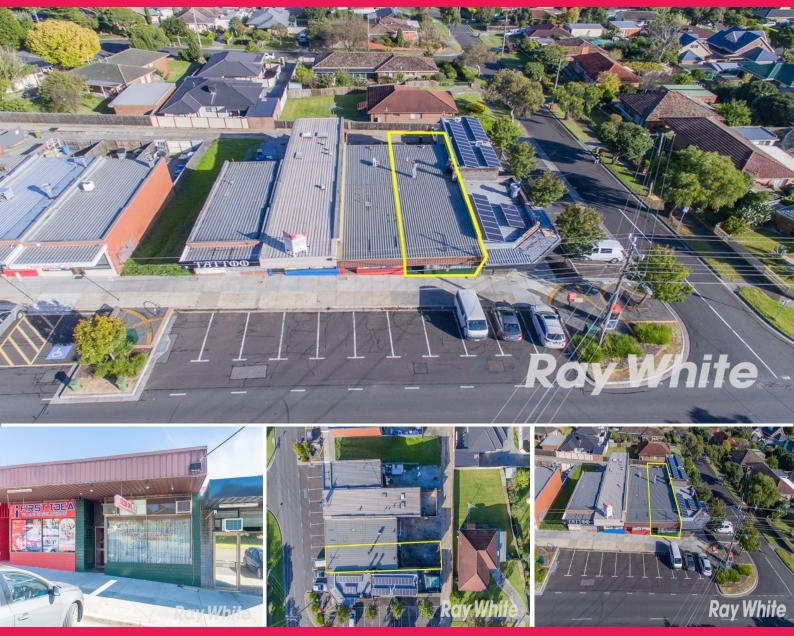

## 96 Doveton Avenue, Doveton VIC 3177

Located in the ever-growing City of Greater Dandenong this stand-alone retail property with future development potential (STCA) are certainly ones that you want to add to your investment portfolio.

Property Features Include:

96 Doveton Avenue Property Features Include:

- Total Land Area: 210m2\*each

- Total Building Area:

Retail FOR SALE

115sqm