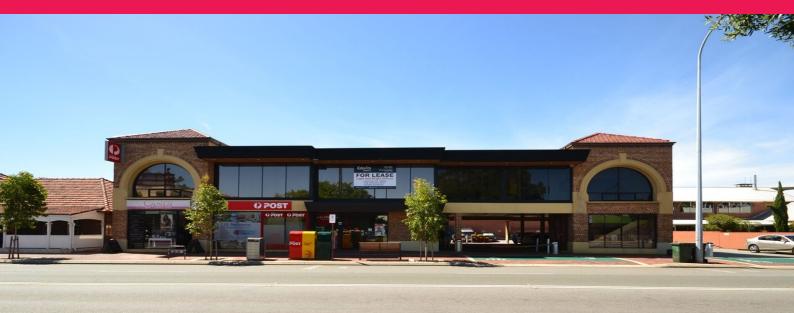

## 156 Oxford Street, Leederville WA 6007

## 193sqm office in outstanding Leederville location

Ray White Commercial (WA) offer for lease 156 Oxford Street, Leederville.

The property comprises a 193sqm first floor office with male and female amenities, kitchen/tea prep area along with a mix of partitioned and open plan areas.

Abundant additional paid parking available within a few hundred metres along with the Perth bike path and Leederville Train Station just a short 450 metres away.

For further information

Offices FOR LEASE