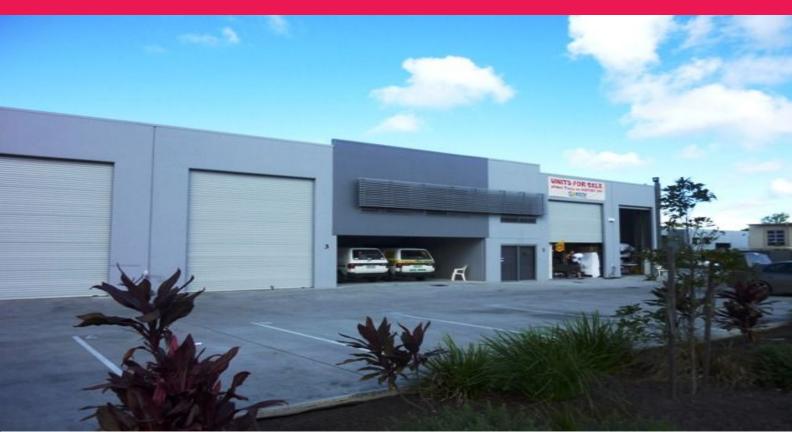

## **Prime Location In Tightly Held Area**

- \* 198m2\* office warehouse includes:
- \* 160m2\* warehouse area
- \* 38m2\* office mezzanine
- \* Front unit with great exposure
- \* Zoned Low Impact Industry
- \* Ample parking
- \* Landscaped and maintained gardens
- \* Easy access to the M1 Motorway
- \* All offers will be submitted

Get The Ray White \_Know How by contacting Ryan Macgregor or Steve Macgregor for more details - click on the link above.

Industrial

FOR LEASE

198sqm