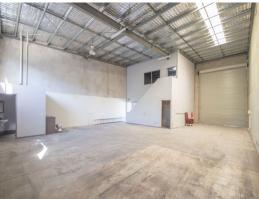

## **Prime Location In Tightly Held Area**

- \* 198m2\* office warehouse includes:
- \* 160m2\* warehouse area
- \* 38m2\* office mezzanine
- \* Front unit with great exposure
- \* Zoned Low Impact Industry
- \* Ample parking
- \* Landscaped and maintained gardens
- \* Easy access to the M1 Motorway
- \* All offers will be submitted

Get The Ray White \_Know How by contacting Ryan Macgregor or Steve Macgregor for more details - click on the link above.

Industrial

FOR LEASE

198sqm