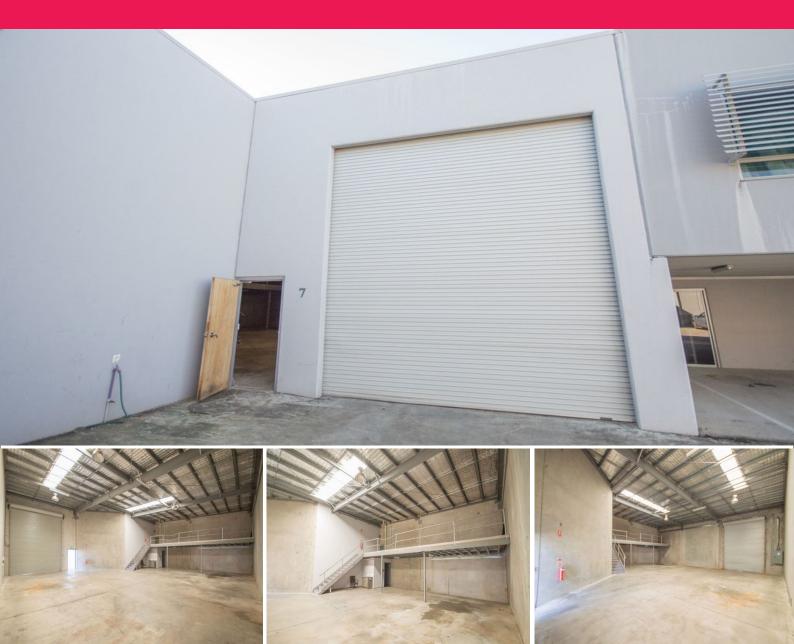

## **Prime Location In Tightly Held Area**

- \* 257m2\* office warehouse includes:
- \* 223m2\* warehouse area
- \* 34m2\* mezzanine storage area
- \* Zoned Low Impact Industry
- \* Ample parking
- \* Landscaped and maintained gardens
- \* Easy access to the M1 Motorway
- \* All offers will be submitted

Get The Ray White \_Know How by contacting Ryan Macgregor or Steve Macgregor for more details - click on the link above.

\* Approx

Industrial

FOR LEASE

257sqm