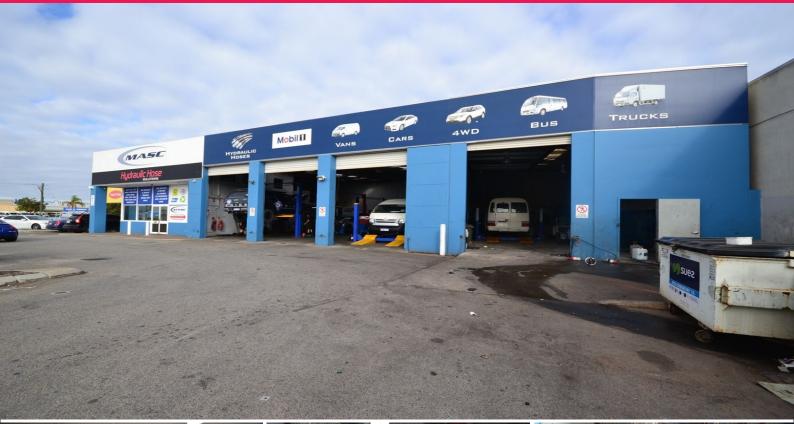

## **PRICE REDUCTION - HIGH-LEVEL EXPOSURE**

Ray White Commercial WA is pleased to present 2/335 Collier Road, Bassendean for Lease.

The property is strategically located on the corner of Collier Road and Fairford Street with high passing traffic and a great opportunity to maximise exposure.

Key Features include:

 $\ensuremath{?}\xspace ?$  ?Well-presented 502sqm\* warehouse / office with great natural lighting throughout

- ?- ?Quad roller door access
- ?- ?Front Reception area with AC and separate office

?- ?The property is perfectly suited for a motor vehicle business with the multiple access points into the wareho

Industrial FOR SALE

502sqm