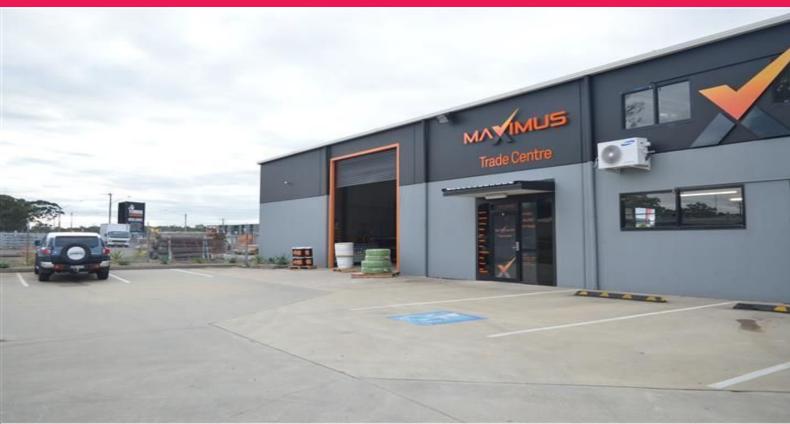

# (unit 7)/11 Kyle Street, Rutherford NSW 2320

## **INVESTMENT - 8% Net Return**

Leased to Maximus Trade Centre - current income \$39,000pa net + GST.

Modern industrial investment positioned on the New England Highway in the Rutherford Industrial Area.

#### Features include:

- \* Warehouse & offices with a floor area of 327m2 (approx)
- \* Leased till 31st July 2018
- \* (3) year option after initial term
- \* Annual CPI increases
- \* Tilt panel construction.