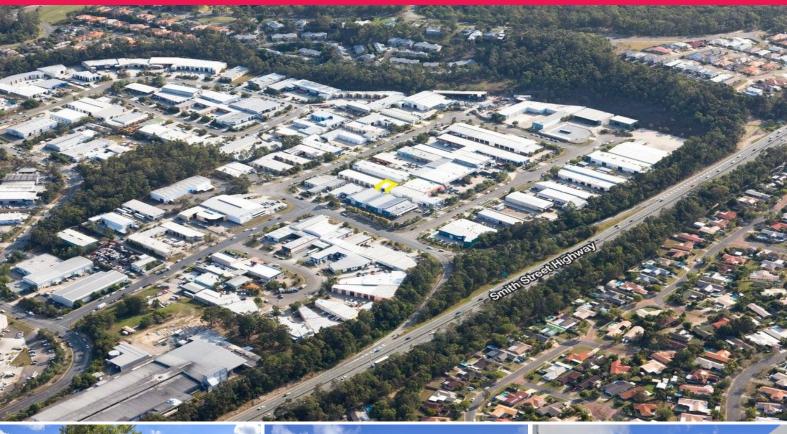

## WAREHOUSE, OFFICE or NEW / EXPANDING BUSINESS

Molendinar 9/3 Barnett Place

- \*Situated only 250\*metres from Smith Street Highway
- \*Consists of 100\*sqm of floor area plus large mezzanine with ducted air conditioning
- \*Two allocated car parks plus high roller door access
- \*Spacious kitchen with hot water system
- \*Leased until end of June 2017
- \*Owners committed to sale, don't miss this outstanding opportunity!