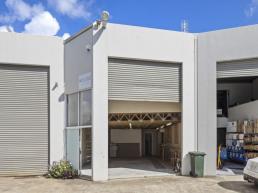

## WAREHOUSE, OFFICE or NEW / EXPANDING BUSINESS

Molendinar 9/3 Barnett Place

- \*Situated only 250\*metres from Smith Street Highway
- \*Consists of 100\*sqm of floor area plus large mezzanine with ducted air conditioning
- \*Two allocated car parks plus high roller door access
- \*Spacious kitchen with hot water system
- \*Leased until end of June 2017
- \*Owners committed to sale, don't miss this outstanding opportunity!