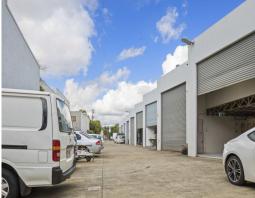

## WAREHOUSE, OFFICE or NEW / EXPANDING BUSINESS

Molendinar 9/3 Barnett Place

- \*Situated only 250\*metres from Smith Street Highway
- \*Consists of 100\*sqm of floor area plus large mezzanine with ducted air conditioning
- \*Two allocated car parks plus high roller door access
- \*Spacious kitchen with hot water system
- \*Leased until end of June 2017
- \*Owners committed to sale, don't miss this outstanding opportunity!