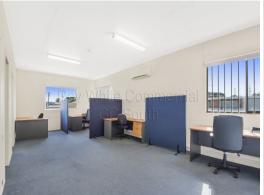

## Affordable Open Plan Office Space

Office space located in a main street of Tweed Heads recently rebuilt and injected with life by neighbouring businesses such as 'Bread Social' the Vegan Grocery Market, Thai eateries, hair dressers and other local attractions.

- 80sqm of split level office space
- First floor position in a security building
- Onsite parking for 2 vehicles
- Toilet facilities
- Rear access
- Air conditioning
- Partly furnished (if required)
- Available now!!!