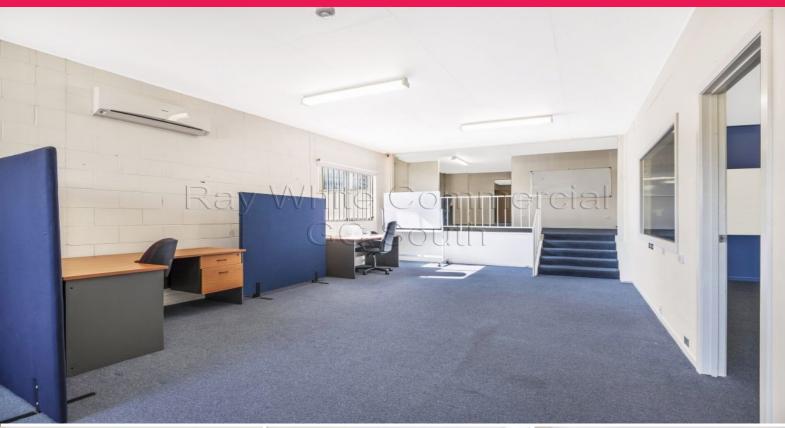

## Affordable Open Plan Office Space

Office space located in a main street of Tweed Heads recently rebuilt and injected with life by neighbouring businesses such as 'Bread Social' the Vegan Grocery Market, Thai eateries, hair dressers and other local attractions.

- 80sqm of split level office space
- First floor position in a security building
- Onsite parking for 2 vehicles
- Toilet facilities
- Rear access
- Air conditioning
- Partly furnished (if required)
- Available now!!!