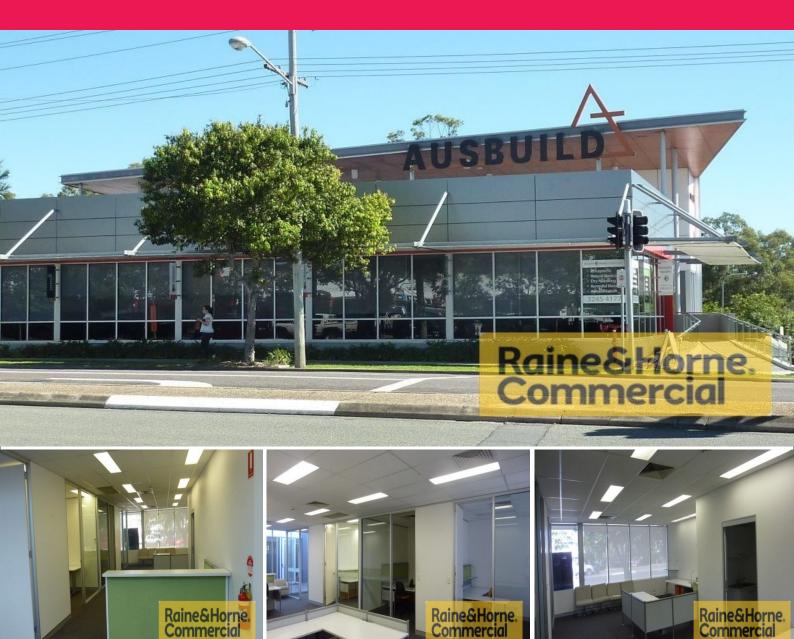

## 4/2 Pittwin Road North, Capalaba QLD 4157

## 99sqm Fully Fitted Out Corporate Office Suite

This well presented tenancy has a top quality office fit out which is sure to please the most discerning tenant. The landlord is motivated to lease and special incentives are available for the right tenant. Features include:

- \* Ducted air conditioning
- \* Professional reception and glass partitioned offices
- \* Modular office furniture fit out
- \* Own amenities kitchenette and toilet
- \* Disability compliant
- \* Two exclusive use basement car parks
- \* Surrounded by professional businesses
- \* Across the road from Capalaba Park Shopping Centre
- \* Pricing excludes Outgoings (approx. \$330pm) and GST
- For further information and to arrange an inspection please contact Colin Tucker. Please quote property Id: 16813