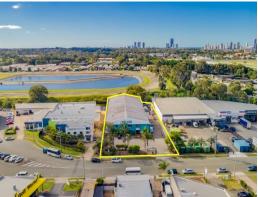

## Immediate Liquidation - Tenanted Investment With Development Upside

- Net income \$142,109.05\* p.a. + GST + all outgoings
- Land area 3,704m?\* waterfront
- Freestanding building 1,792m?\*
- ?Iconic ?tenant has occupied the premises for 20 years
- Leased to high profile tenant ?Gold Coast Iceland?
- Current ?5 Year lease with 5+5 year option
- Annual rental increases
- First time offered to market in 36 years
- Exceptional re-development potential with strong holding income
- 42 Car parks + additional hardstand
- Zoned ?Fringe Business Precinct?
- Surrounded by Nationa

Industrial

FOR SALE

1792sqm