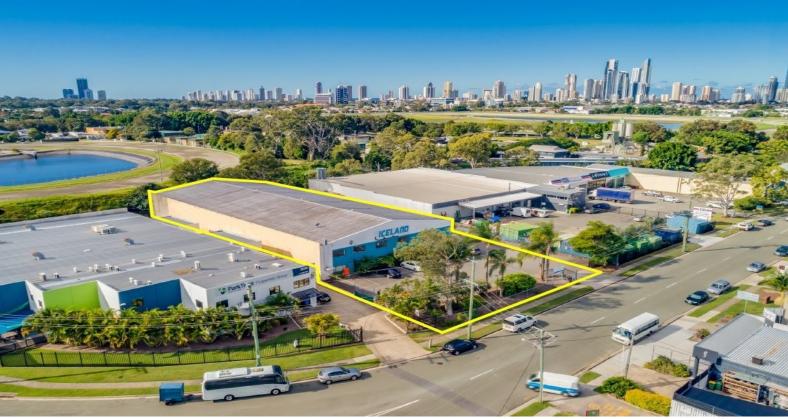

## Immediate Liquidation - Tenanted Investment With Development Upside

- Net income \$142,109.05\* p.a. + GST + all outgoings
- Land area 3,704m?\* waterfront
- Freestanding building 1,792m?\*
- ?Iconic ?tenant has occupied the premises for 20 years
- Leased to high profile tenant ?Gold Coast Iceland?
- Current ?5 Year lease with 5+5 year option
- Annual rental increases
- First time offered to market in 36 years
- Exceptional re-development potential with strong holding income
- 42 Car parks + additional hardstand
- Zoned ?Fringe Business Precinct?
- Surrounded by Nationa

Industrial

FOR SALE

1792sqm