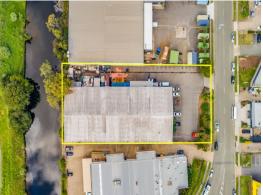

## Immediate Liquidation - Tenanted Investment With Development Upside

- Net income \$142,109.05\* p.a. + GST + all outgoings
- Land area 3,704m?\* waterfront
- Freestanding building 1,792m?\*
- ?Iconic ?tenant has occupied the premises for 20 years
- Leased to high profile tenant ?Gold Coast Iceland?
- Current ?5 Year lease with 5+5 year option
- Annual rental increases
- First time offered to market in 36 years
- Exceptional re-development potential with strong holding income
- 42 Car parks + additional hardstand
- Zoned ?Fringe Business Precinct?
- Surrounded by Nationa

Industrial

FOR SALE

1792sqm