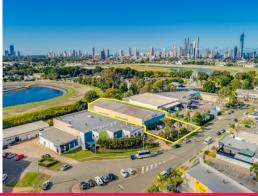

## Immediate Liquidation - Tenanted Investment With Development Upside

- Net income \$142,109.05\* p.a. + GST + all outgoings
- Land area 3,704m?\* waterfront
- Freestanding building 1,792m?\*
- ?Iconic ?tenant has occupied the premises for 20 years
- Leased to high profile tenant ?Gold Coast Iceland?
- Current ?5 Year lease with 5+5 year option
- Annual rental increases
- First time offered to market in 36 years
- Exceptional re-development potential with strong holding income
- 42 Car parks + additional hardstand
- Zoned ?Fringe Business Precinct?
- Surrounded by Nationa

Industrial

FOR SALE

1792sqm