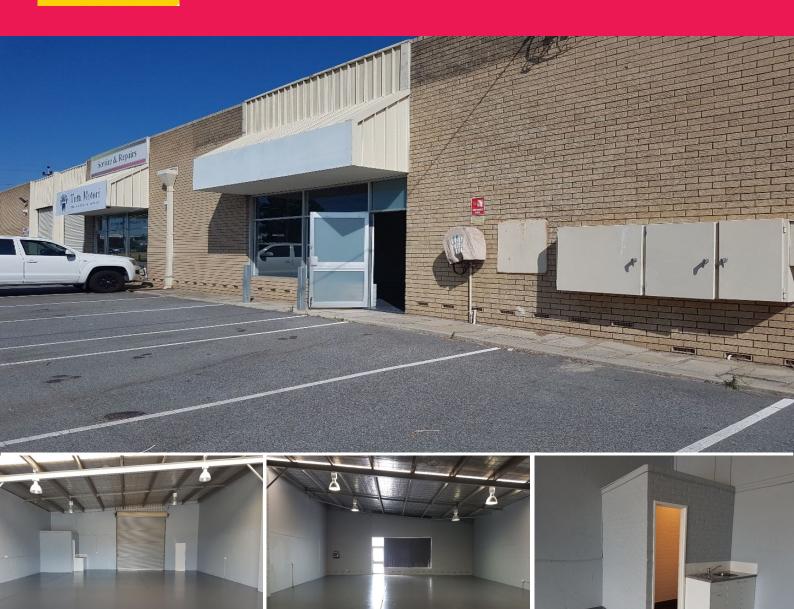

# **FANTASTIC OPPORTUNITY IN GREAT LOCATION**

SHOWROOM / WAREHOUSE ? INTERNALLY REFURBISHED

This property presents an opportunity to run your business in this superb Wangara location close to Wanneroo Road and Ocean Reef Road.

#### Property Features:

- > 188sqm showroom / warehouse
- > Three phase power & high bay lights
- > New kitchenette & hot water unit
- > Freshly painted floor and walls
- > Security bollards
- > Ample parking at front
- > Rear concrete lay down
- > Pylon sign facing Pr