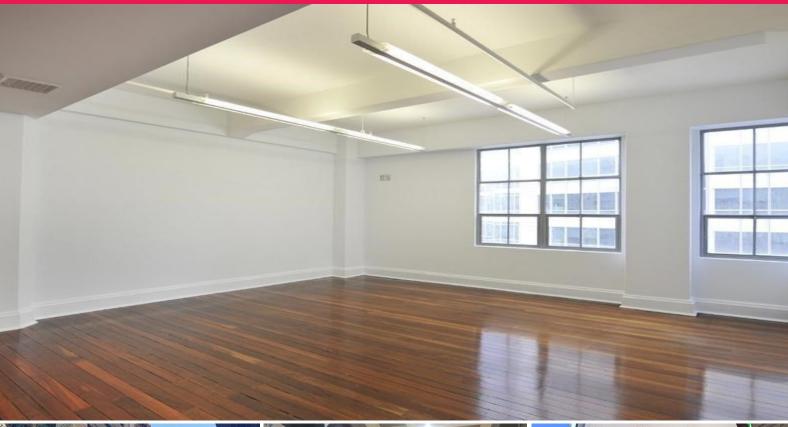

- Open plan front suite 42sqm (approx.)
- Excellent ceiling heights
- Original Jarrah timber flooring
- Bright Pitt Street outlook

Offices

FOR LEASE

42sqm