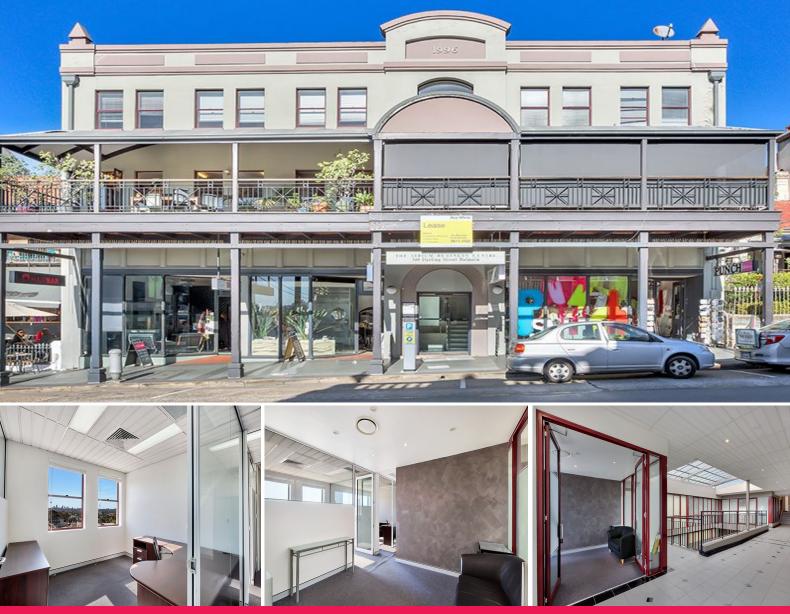

## Ray White.

8/340 Darling Street, Balmain NSW 2041

## **EXCEPTIONAL OFFICE SUITE**

Exceptional opportunity to lease this office suite located in The Atrium Business Centre on Darling Street, Balmain.

Features include:

- \* 62sqm approx
- \* Wall mounted air conditioning
- \* Partitioning
- \* Own Kitchenette
- \* Carpet
- \* Common area putting green
- \* Car space
- \* Stunning views

Offering the advantages of its close proximity to the Sydney CBD, access is quick and easy to the major commercia

Offices

FOR LEASE

62sqm