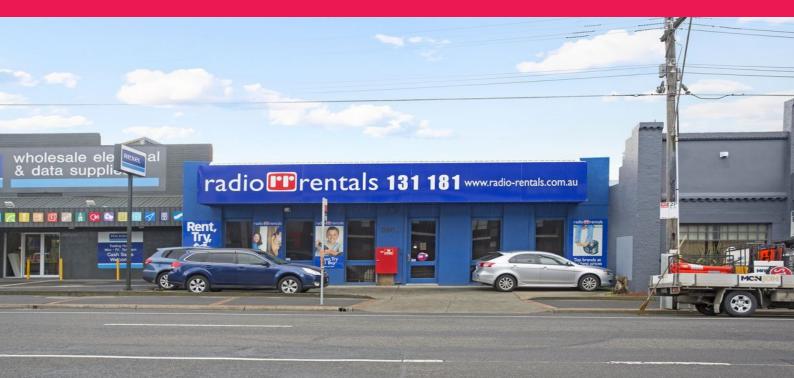

## 396 Neerim Road, Carnegie VIC 3163

## **OUTSTANDING LOCATION WITH GREAT EXPOSURE!**

- Total Building area 480m2 approx
- Including front Showroom / office 173m2 approx
- Showroom has suspended ceiling, data cabling heating / cooling and partitioned office
- 7 car spaces
- Rear roller door with good height warehouse
- Well located with great street frontage
- Suit many uses

Superb high profile, professionally presented showroom / office with excellent rear warehouse .

Ideally located and well serviced by public transport including trains and buses the property is also located clo