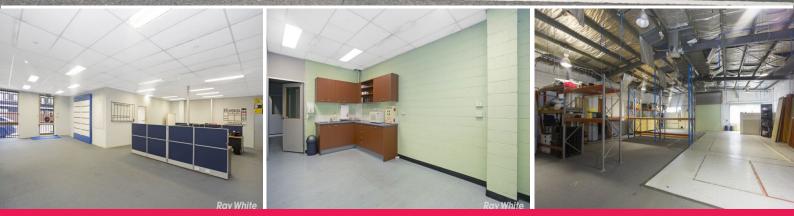

## **OUTSTANDING LOCATION WITH GREAT EXPOSURE!**

- Total Building area 480m2 approx
- Including front Showroom / office 173m2 approx
- Showroom has suspended ceiling, data cabling heating / cooling and partitioned office
- 7 car spaces
- Rear roller door with good height warehouse
- Well located with great street frontage
- Suit many uses

Superb high profile, professionally presented showroom / office with excellent rear warehouse .

Ideally located and well serviced by public transport including trains and buses the property is also located clo