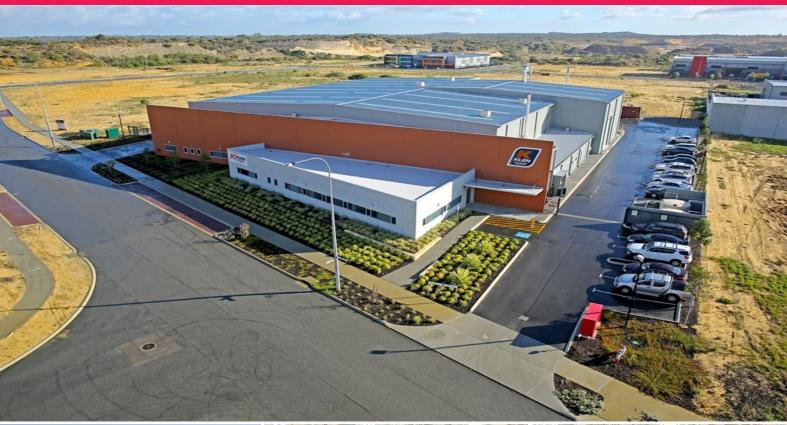

## 36 Hemisphere Street, Neerabup WA 6031

### 7.49% Return

This highly recommended investment demands consideration from an astute investor. This purpose built property is a recently completed office warehouse with specialised design features way beyond your average shed.

Industrial

FOR SALE

3419sqm