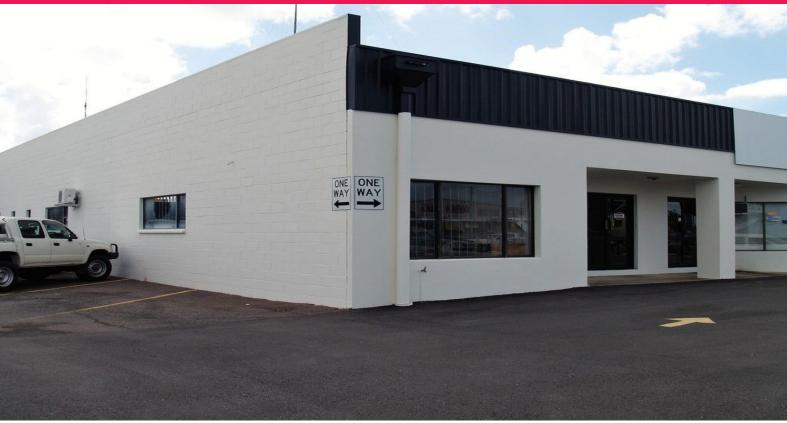

## **Street Front Unit with Corner Exposure**

Units in Tweed South are rarely available for sale, so this one won't last long. Features include:

- 190m2\* plus small mezzanine
- High profile position with lots of parking
- Small office and showroom at front
- Rear roller door with good access
- Excellent signage options
- M & F bathrooms and kitchenette

Call exclusive agent Darren Jones today for more information or to arrange an inspection.

Industrial FOR SALE

190sqm

Ray White. Commercial

**Darren Jones** 

0402 188 648 darren.jones@raywhite.com