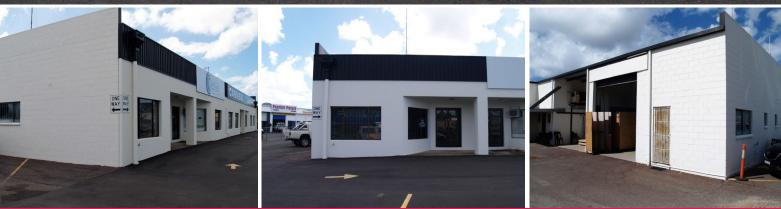

## **Street Front Unit with Corner Exposure**

Units in Tweed South are rarely available for sale, so this one won't last long. Features include:

- 190m2\* plus small mezzanine
- High profile position with lots of parking
- Small office and showroom at front
- Rear roller door with good access
- Excellent signage options
- M & F bathrooms and kitchenette

Call exclusive agent Darren Jones today for more information or to arrange an inspection.

Industrial FOR SALE

190sqm

Ray White. Commercial

**Darren Jones** 

0402 188 648 darren.jones@raywhite.com