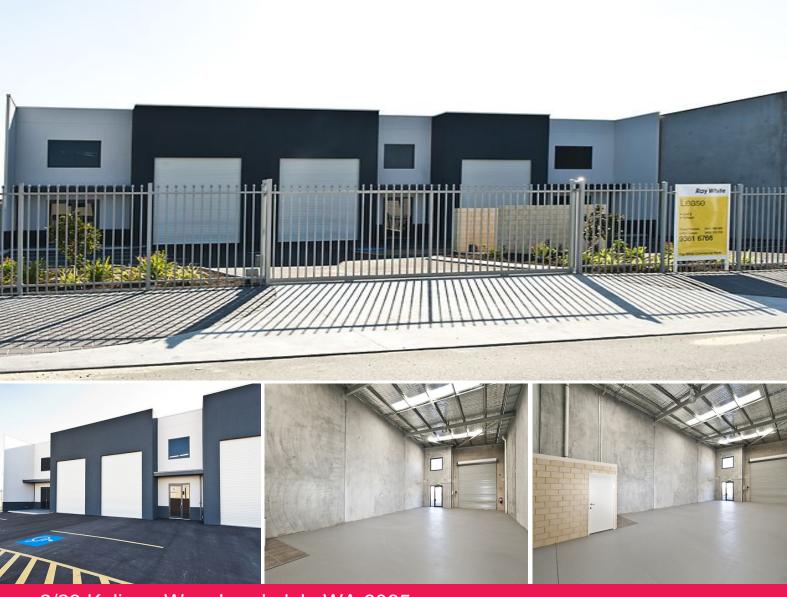

## LANDSDALE WAREHOUSE FOR LEASE

Commercial Industrial Property Group (CIPG) and Chad Parham offers for lease the property located at 2/23 Kalinga Way, Landsdale.

The subject property is located near Gnangara Road and Mirrabooka Avenue and approximately 20 kilomteres\* from Perth CBD.

Positioned within a secure 3 unit strata warehouse development unit 2 includes 169sqm\* of modern high truss warehouse which boasts direct roller door access and high exposure from the street.

Some other features of the property include:

- Automatic roller door

Industrial FOR LEASE

173sqm