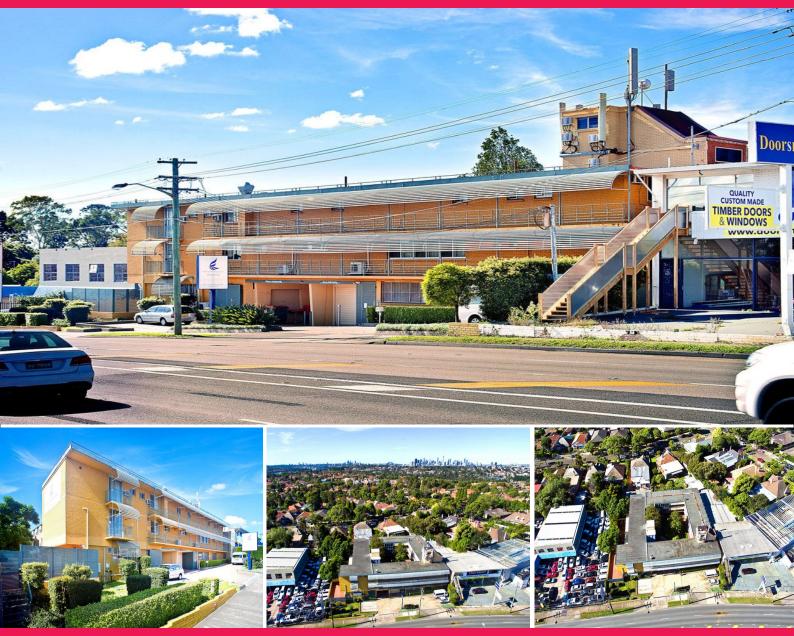

## **Outstanding Re-Use or Development Opportunity!**

With exceptional exposure and signage opportunity to Parramatta Road, this 2,000+ sqm site presents an exciting opportunity for either re-use or redevelopment potential.

Property features include:

- \* Three (3) separate titles
- \* Incredible exposure in iconic location
- \* Over 30 metres of frontage to Parramatta Road.
- \* Site Area: 2,000+ sqm
- \* Building Area: 2,400+ sqm over 3 levels
- \* Basement & On-Site Parking
- \* Zoning: B6 ? Enterprise Corridor
- \* Approved Use: Aged Care Facility; Previous Use: Motel
- \* Approximately 6.5km to Sydney CBD
- \* Offered with Vacant P