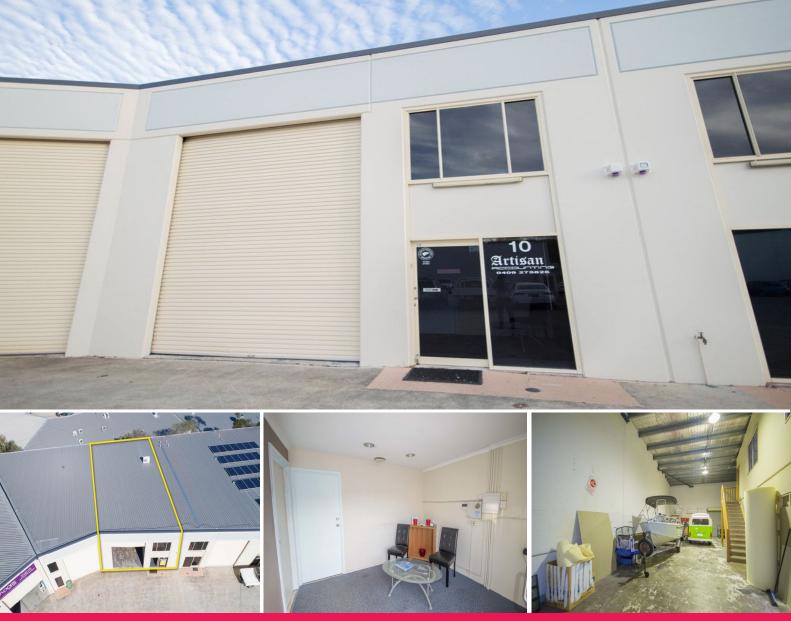

## **Vendors Moving On ? Committed To Sell**

- \* 155m2\* plus additional mezzanine storage
- \* Air conditioned reception and offices
- \* Open plan warehouse
- \* 3 phase power and high internal clearance
- \* Electric roller door \* Rear roller door for ventilation
- \* Own amenities
- \* Zoned low impact industry
- \* Central Location in the heart of Molendinar
- \* Easy access to Smith Street and the M1 Motorway
- \* Call today to inspect

Auction - 11am, Thursday 6 July 2017 The Gold Coast Turf Clu Industrial FOR SALE

155sqm

Steve Macgregor 0410 679 664 s.macgregor@rwsp.net