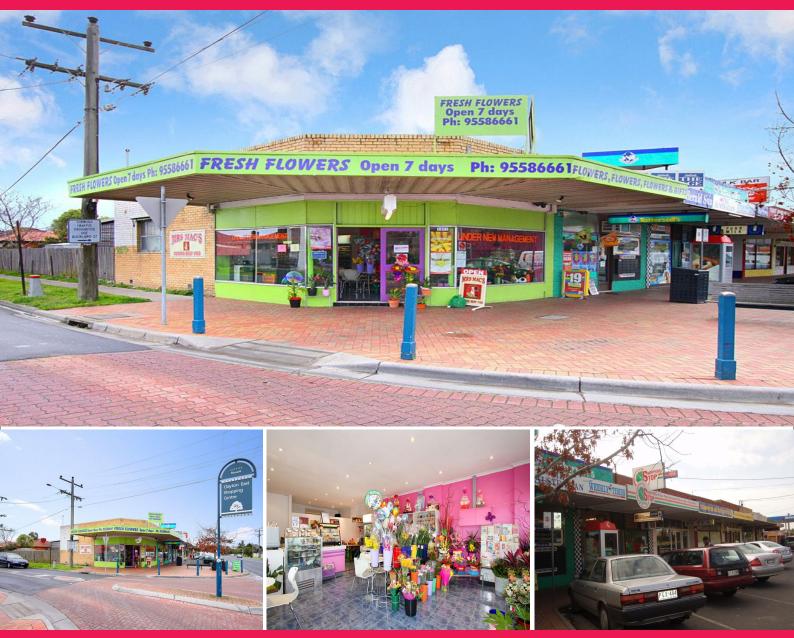

## 1471 Centre Road, Clayton VIC 3168

## **CORNER BUILDING ON CENTRE ROAD - PRICE REDUCED**

Perfectly positioned corner retail outlet, minutes to the heart of Clayton and Springvale, situated on the busy Centre Road shopping strip offering great exposure, this is a great opportunity to obtain this commercial quality building.

with access to M1 Freeway via Blackburn Road, connecting to EastLink and Mornington Peninsula Freeway and Springvale Homemaker centre precinct - one of the largest homemaker centres in Australia.

- Great corner exposure
- Total building area 76m2 approx.
- Amenities include shower and kitchen.
- Heating and cooling via Split system unit.
- Ample customer parking available.
- Trading as a florist

Retail FOR LEASE

76sqm