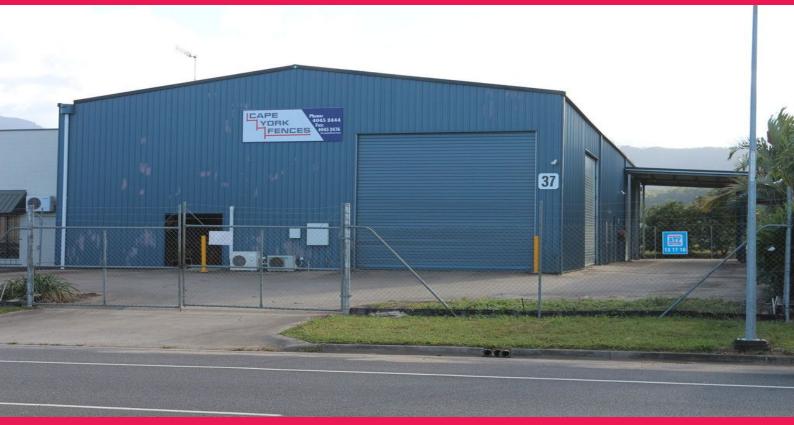

### Ideal Warehouse 540 m2 - South Cairns

Situated at 37 Hargreaves Street, Bentley Park, this property has Bruce Highway exposure with 35,000 cars passing daily. With a six metre clearance, a width of 15 metres and length of 36.4 m2. The warehouse has two small internal offices and a side lean to of approximately 100 m2.

The yard is fully concrete sealed with a wash bay underneath the side lean to connected to a grease interceptor. Three roller doors and chain wire fencing surround the property.

Available now and priced right!